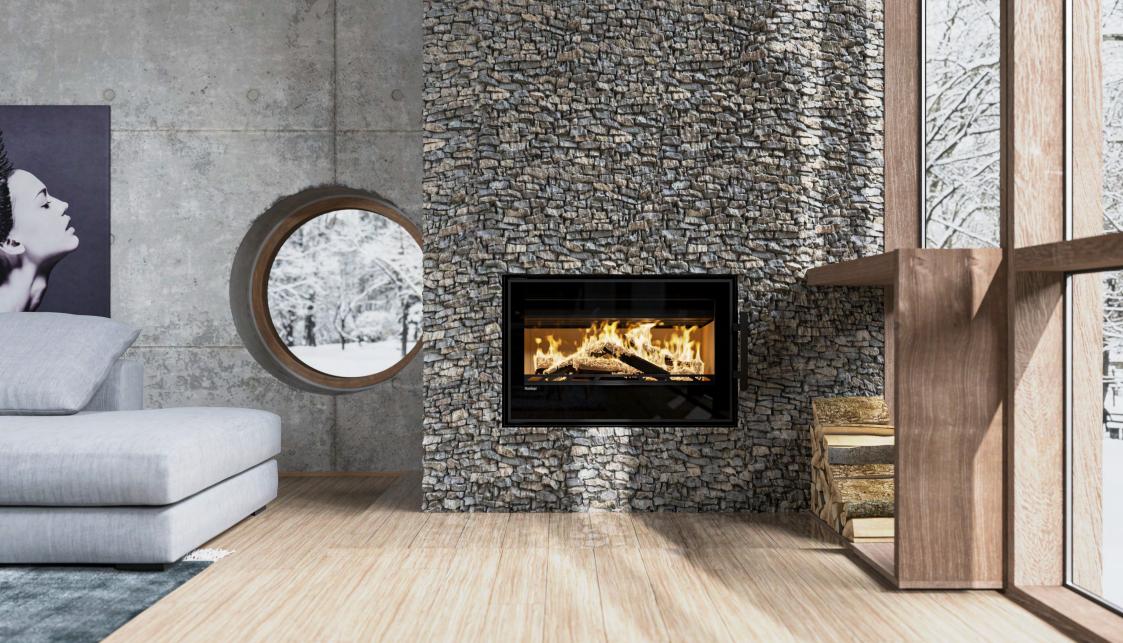

ed by HS Flamingo s.r.o. www.hsflamingo.com

### **Technical drawing**





### **Product variants**

#### Frames

20 mm | black

20 mm | grey

46 mm | black

46 mm | grey









#### Fire control

Manual control



Manual control - stainless steel lever is placed directly on the fireplace insert. With the lever you open and close dampers and this way set the optimal intensity of fire. The lever is easy to handle and it looks unobtrusive under the bottom edge of the door.

#### Automatic control



It controls the air intake dampers, which regulate the burn process. Thanks to the fluent regulation is the burning clean, optimal and prolongs the burn time. The automatic control unit uses the values from the flue gas sensor and that is why the automatization process is very precise.













HS Flamingo s.r.o. třída Osvobození 65, CZ - 550 01 Broumov, Czech Republic

tel.: +420 491 615 680 export@hsflamingo.cz, www.hsflamingo.com

Copyright © 2023 HS Flamingo s.r.o.