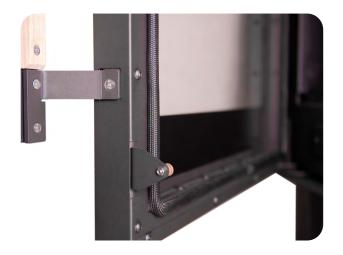

# **Comfortable opening**

Door handling at Flamingo fireplace inserts is easy and safe. We chose the similar system which is used for example on refrigerators, where you just grab the handle, pull a bit and the door is open. The handle is underlaid with wood, no risk of burns here.

# **Stable door profile**

The door must withstand very high temperatures and that is why we chose the most appropriate materials, which withstand even the long-term thermal stress. The perfect fixation of the rope seal is also ensured. The frame of the door is specially designed to provide clean visual impression.