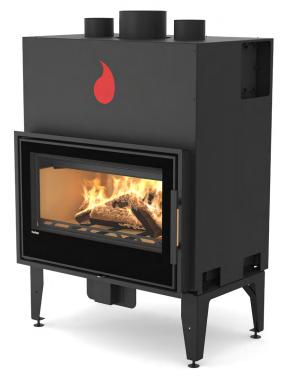

# **HS Flamingo**®

HS Flamingo s.r.o. is a Czech manufacturer of high quality wood-burning stoves and fireplace inserts.

Flamingo fireplace inserts aim to satisfy all the demanding customers, who prefer clean burning with the fire spread across the whole firebox, who don't want to make compromises with the glass cleanness and who appreciate easy fire control and comfortable door handling.

# **Energy in harmony with nature**

Grate-free combustion, firebox with vermiculite and special air intake ducting ensure high efficiency and low emissions. Minimum amount of ashes is a proof. In HS Flamingo we care about innovative combustion and we have been giving it a maximum effort for years. As a result, the flames are uniquely spread in the firebox, which brings comforting and pleasing atmosphere to your homes. We fulfil strict European norms, including the Ecodesign.

- Grate-free burning system
- External air supply
- Best materials and quality
- Burning on the whole firebox bed
- Inspection holes for easy maintenance
- Suitable for convection and **accumulation** fireplaces with ventilation grids

## **Firebox**

Revolutionary solution of firebox offers unbeatable fire experience. The wood burns at the whole width of the firebox bottom thanks to the grate-free combustion and air-supply ducting system. The result is minimum fuel consumption. We raised the view of flames to the new level.