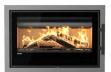

# **HS Flamingo**®

HS Flamingo s.r.o. is a Czech manufacturer of high quality wood-burning stoves and fireplace inserts.

Flamingo fireplace inserts aim to satisfy all the demanding customers, who prefer clean burning with the fire spread across the whole firebox, who don't want to make compromises with the glass cleanness and who appreciate easy fire control and comfortable door handling.

# **Energy in harmony with nature**

Grate-free combustion, firebox with vermiculite and special air intake ducting ensure high efficiency and low emissions. Minimum amount of ashes is a proof. In HS Flamingo we care about innovative combustion and we have been giving it a maximum effort for years. As a result, the flames are uniquely spread in the firebox, which brings comforting and pleasing atmosphere to your homes. We fulfil strict European norms, including the Ecodesign.

## **Firebox**

Revolutionary solution of firebox offers unbeatable fire experience. The wood burns at the whole width of the firebox bottom thanks to the grate-free combustion and air-supply ducting system. The result is minimum fuel consumption. We raised the view of flames to the new level.