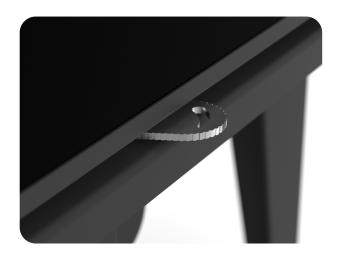

# Integrated base

Each Flamingo fireplace insert is equipped with integrated base. You don't have to build or buy this necessary part separately. The base is very stable and its height is adjustable.