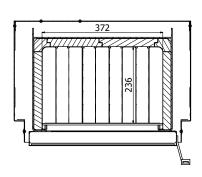

+ Firebox with vermiculite
- + Tertiary air supply
- + Clean glass without compromise
- + Stable and strong door construction
- + Integrated adjustable base

### **Technical parameters**

| Nominal power   kW       | 5,2            |
|--------------------------|----------------|
| Power range   kW         | 2,6 - 6,8      |
| Stove efficiency   %     | 82,2           |
| Operating draught   Pa   | 12             |
| Weight   kg              | 105            |
| Smoke flue diameter   mm | 150            |
| Energy class             | A <sup>+</sup> |
| Log length   cm          | 33             |
| Warranty                 | 5 years        |
|                          |                |







manufactured by HS Flamingo s.r.o. www.hsflamingo.com

### **Technical drawing**



310

310

442





### **Product variants**

#### Frames





20 mm | grey



46 mm | grey



#### Fire control

#### Manual control



Manual control - stainless steel lever is placed directly on the fireplace insert. With the lever you open and close dampers and this way set the optimal intensity of fire. The lever is easy to handle and it looks unobtrusive under the bottom edge of the door.

#### Automatic control



It controls the air intake dampers, which regulate the burn process. Thanks to the fluent regulation is the burning clean, optimal and prolongs the burn time. The automatic control unit uses the values from the flue gas sensor and that is why the automatization process is very precise.





# fireplace insert

# Flamingo M9

# manual regulation





### Main benefits

- + Precise fire reg