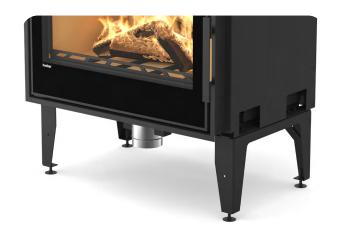

# Integrated base

Each Flamingo fireplace insert is equipped with integrated base. You don't have to build or buy this necessary part separately. The base is very stable and its height is adjustable.

# Flamingo S5