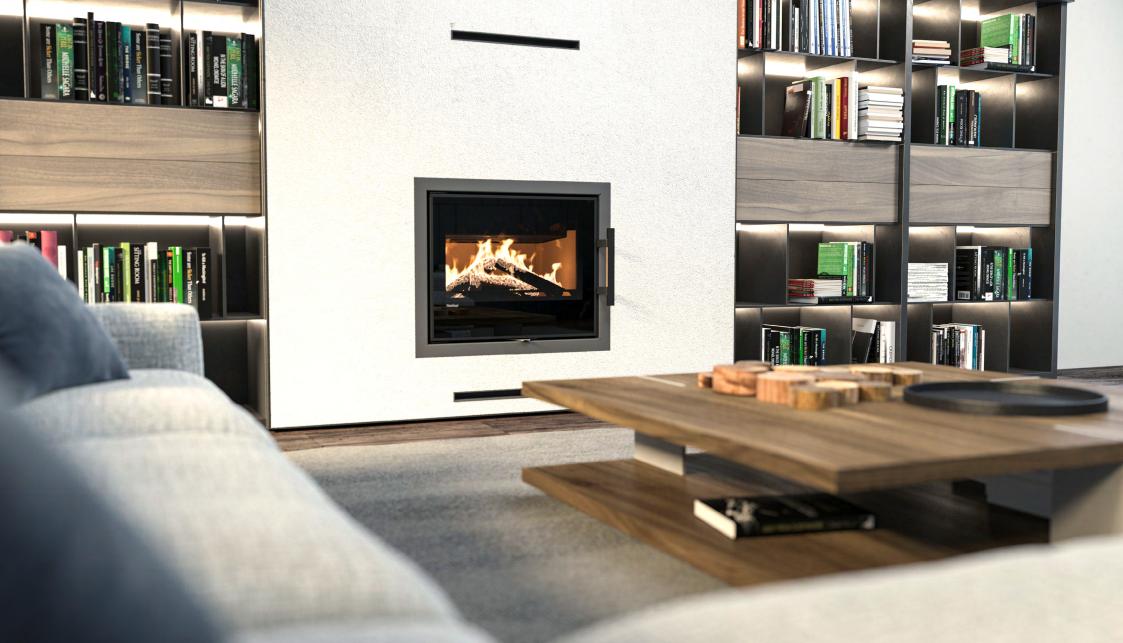

# **HS Flamingo**®

HS Flamingo s.r.o. is a Czech manufacturer of high quality wood-burning stoves and fireplace inserts.

Flamingo fireplace inserts aim to satisfy all the demanding customers, who prefer clean burning with the fire spread across the whole firebox, who don't want to make compromises with the glass cleanness and who appreciate easy fire control and comfortable door handling.

# **Energy in harmony with nature**

Grate-free combustion, firebox with vermiculite and special air intake ducting ensure high efficiency and low emissions. Minimum amount of ashes is a proof. In HS Flamingo we care about innovative combustion and we have been giving it a maximum effort for years. As a result, the flames are uniquely spread in the firebox, which brings comforting and pleasing atmosphere to your homes. We fulfil strict European norms, including the Ecodesign.

## **Firebox**

Revolutionary solution of firebox offers unbeatable fire experience. The wood burns at the whole width of the firebox bottom thanks to the grate-free combustion and air-supply ducting system. The result is minimum fuel consumption. We raised the view of flames to the new level.