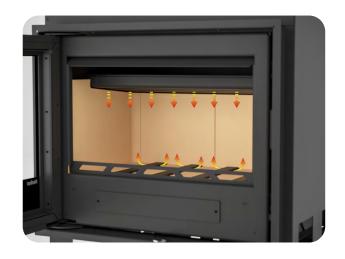

## **Firebox**

Revolutionary solution of firebox offers unbeatable fire experience. The wood burns at the whole width of the firebox bottom thanks to the grate-free combustion and air-supply ducting system. The result is minimum fuel consumption. We raised the view of flames to the new level.

# Always clean glass

Even after several uses, we manage to keep the glass clean. This is achieved by the unique design of the firebox, which ensures precise supply of the primary and secondary airs for the combustion. Very high temperatures are reached in the firebox and the glass stays clean for a longer time.