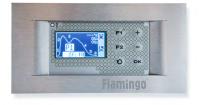

#### Automatic control

It controls the air intake dampers, which regulate the burn process. Thanks to the fluent regulation is the burning clean, optimal and prolongs the burn time. The automatic control unit uses the values from the flue gas sensor and that is why the automatization process is very precise.