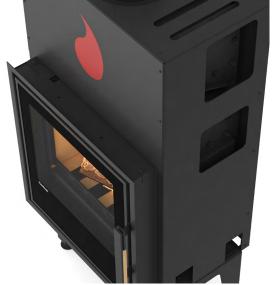

se fire regulation
- + Safe and comfortable opening
- + Grate-free combustion across the whole firebox
- + Firebox with vermiculite
- + Tertiary air supply
- + Clean glass without compromise
- + Stable and strong door construction
- + Integrated adjustable base

### **Technical parameters**

| Nominal power   kW       | 5,2            |
|--------------------------|----------------|
| Power range   kW         | 2,6 - 6,8      |
| Stove efficiency   %     | 82,2           |
| Operating draught   Pa   | 12             |
| Weight   kg              | 105            |
| Smoke flue diameter   mm | 150            |
| Energy class             | A <sup>+</sup> |
| Log length   cm          | 33             |
| Warranty                 | 5 years        |
|                          |                |







manufactured by HS Flamingo s.r.o. www.hsflamingo.com

### **Technical drawing**



310

310

442





### **Product variants**

#### Frames





20 mm | grey



46 mm | grey



#### Fire control

#### Manual control



Manual control - stainless steel lever is placed directly on the fireplace insert. With the lever you open and close dampers and this way set the optimal intensity of fire. The lever is easy to handle and it looks unobtrusive under the bottom edge of the door.

#### Automatic control



It controls the air intake dampers, which regulate the burn process. Thanks to the fluent regulation is the burning clean, optimal and prolongs the burn time. The automatic control unit uses the values from the flue gas sensor and that is why the automatization process is very precise.