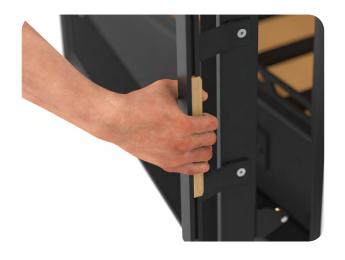

# **Comfortable opening**

Door handling at Flamingo fireplace inserts is easy and safe. We chose the similar system which is used for example on refrigerators, where you just grab the handle, pull a bit and the door is open. The handle is underlaid with wood, no risk of burns here.