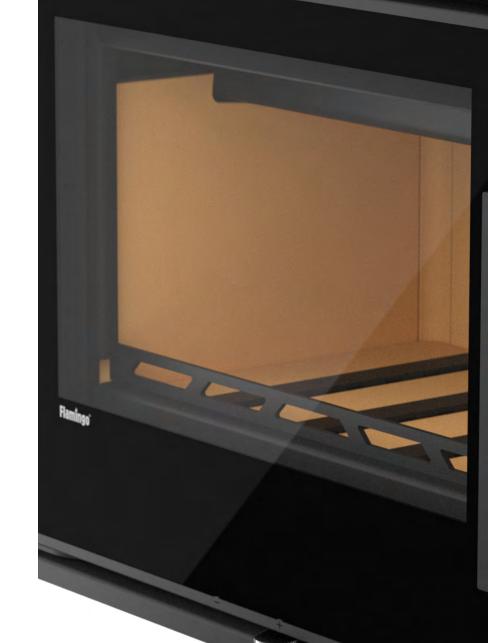

## **Firebox**

Revolutionary solution of firebox offers unbeatable fire experience. The wood burns at the whole width of the firebox bottom thanks to the grate-free combustion and air-supply ducting system. The result is minimum fuel consumption. We raised the view of flames to the new level.

# Always clean glass

Even after several uses, we manage to keep the glass clean. This is achieved by the unique design of the firebox, which ensures precise supply of the primary and secondary airs for the combustion. Very high temperatures are reached in the firebox and the glass stays clean for a longer time.

# **Stable door profile**

The door must withstand very high temperatures and that is why we chose the most appropriate materials, which withstand even the long-term thermal stress. The perfect fixation of the rope seal is also ensured. The frame of the door is specially designed to provide clean visual impression.