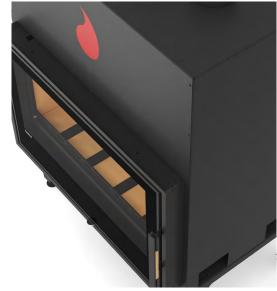

## **Firebox**

Revolutionary solution of firebox offers unbeatable fire experience. The wood burns at the whole width of the firebox bottom thanks to the grate-free combustion and air-supply ducting system. The result is minimum fuel consumption. We raised the view of flames to the new level.

# Always clean glass

Even after several uses, we manage to keep the glass clean. This is achieved by the unique design of the firebox, which ensures precise supply of the primary and secondary airs for the combustion. Very high temperatures are reached in the firebox and the glass stays clean for a longer time.

# Integrated base

Each Flamingo fireplace insert is equipped with integrated base. You don't have to build or buy this necessary part separately. The base is very stable and its height is adjustable.