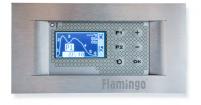

#### Automatic control

It controls the air intake dampers, which regulate the burn process. Thanks to the fluent regulation is the burning clean, optimal and prolongs the burn time. The automatic control unit uses the values from the flue gas sensor and that is why the automatization process is very precise.