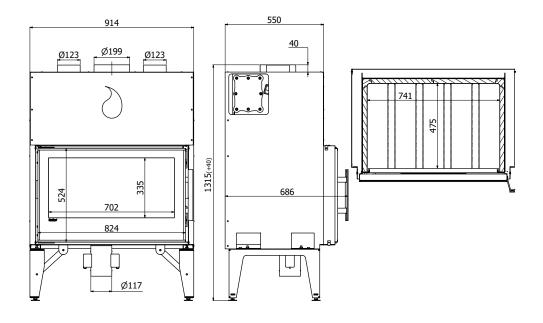

### **Technical drawing**

310

310

442

### **Technical parameters**

| Nominal power   kW       | 5,2            |
|--------------------------|----------------|
| Power range   kW         | 2,6 - 6,8      |
| Stove efficiency   %     | 82,2           |
| Operating draught   Pa   | 12             |
| Weight   kg              | 105            |
| Smoke flue diameter   mm | 150            |
| Energy class             | A <sup>+</sup> |
| Log length   cm          | 33             |
| Warranty                 | 5 years        |
|                          |                |