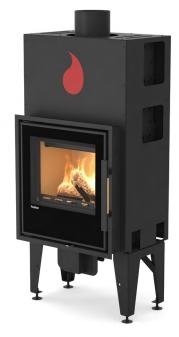

serts is easy and safe. We chose the similar system which is used for example on refrigerators, where you just grab the handle, pull a bit and the door is open. The handle is underlaid with wood, no risk of burns here.

# **Stable door profile**

The door must withstand very high temperatures and that is why we chose the most appropriate materials, which withstand even the long-term thermal stress. The perfect fixation of the rope seal is also ensured. The frame of the door is specially designed to provide clean visual impression.

# Integrated base

Each Flamingo fireplace insert is equipped with integrated base. You don't have to build or buy this necessary part separately. The base is very stable and its height is adjustable.

# fireplace insert

# Flamingo S5

# manual regulation







#### Main benefits

- + Precise fire regulation
- + Safe and comfortable opening
- + Grate-free combustion across the whole firebox
- + Firebox with vermiculite
- + Tertiary air supply
- + Clean glass without compromise
- + Stable and strong door construction
- + Integrated adjustable base

### **Technical parameters**

| Nominal power   kW       | 5,2            |
|--------------------------|----------------|
| Power range   kW         | 2,6 - 6,8      |
| Stove efficiency   %     | 82,2           |
| Operating draught   Pa   | 12             |
| Weight   kg              | 105            |
| Smoke flue diameter   mm | 150            |
| Energy class             | A <sup>+</sup> |
| Log length   cm          | 33             |
| Warranty                 | 5 years        |
|