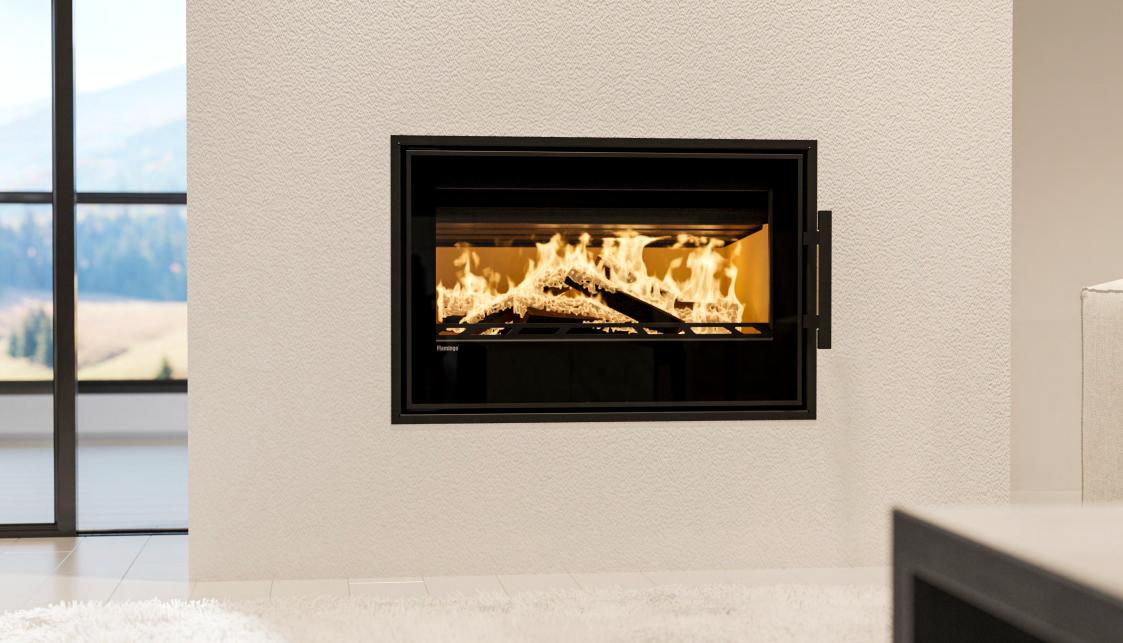

ured by HS Flamingo s.r.o. www.hsflamingo.com

### **Technical drawing**





### **Product variants**

#### Frames

20 mm | black

20 mm | grey

46 mm | black

46 mm | grey









#### Fire control

Manual control



Manual control - stainless steel lever is placed directly on the fireplace insert. With the lever you open and close dampers and this way set the optimal intensity of fire. The lever is easy to handle and it looks unobtrusive under the bottom edge of the door.

#### Automatic control



It controls the air intake dampers, which regulate the burn process. Thanks to the fluent regulation is the burning clean, optimal and prolongs the burn time. The automatic control unit uses the values from the flue gas sensor and that is why the automatization process is very precise.













HS Flamingo s.r.o. třída Osvobození 65, CZ - 550 01 Broumov, Czech Republic

tel.: +420 491 615 680 export@hsflamingo.cz, www.hsflamingo.com

Copyright © 2023 HS Flamingo s.r.o.