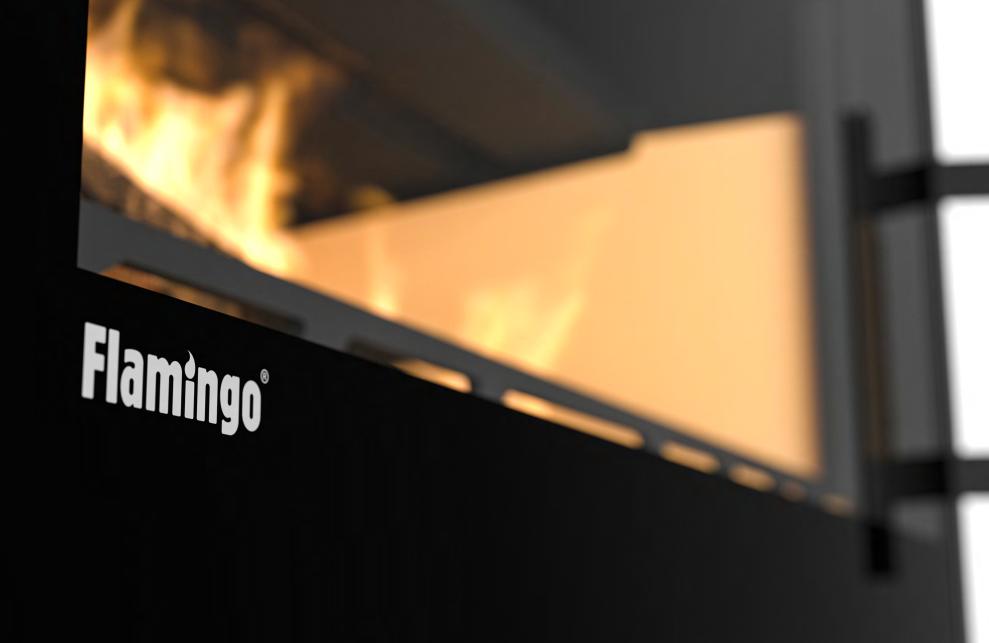

# **HS Flamingo**®

HS Flamingo s.r.o. is a Czech manufacturer of high quality wood-burning stoves and fireplace inserts.

Flamingo fireplace inserts aim to satisfy all the demanding customers, who prefer clean burning with the fire spread across the whole firebox, who don't want to make compromises with the glass cleanness and who appreciate easy fire control and comfortable door handling.

# **Energy in harmony with nature**

Grate-free combustion, firebox with vermiculite and special air intake ducting ensure high efficiency and low emissions. Minimum amount of ashes is a proof. In HS Flamingo we care about innovative combustion and we have been giving it a maximum effort for years. As a result, the flames are uniquely spread in the firebox, which brings comforting and pleasing atmosphere to your homes. We fulfil strict European norms, including the Ecodesign.

## **Firebox**

Revolutionary solution of firebox offers unbeatable fire experience. The wood burns at the whole width of the firebox bottom thanks to the grate-free combustion and air-supply ducting system. The result is minimum fuel consumption. We raised the view of flames to the new level.