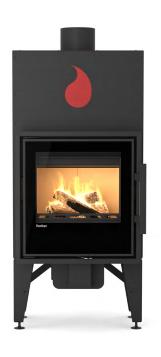

# fireplace insert

# Flamingo M9

# manual regulation

### Main benefits

- + Precise fire regulation
- + Safe and comfortable opening
- + Grate-free combustion across the whole firebox
- + Firebox with vermiculite
- + Tertiary air supply
- + Clean glass without compromise
- + Stable and strong door construction
- + Integrated adjustable base

### **Technical parameters**

| Nominal power   kW       | 9,2            |
|--------------------------|----------------|
| Power range   kW         | 4,6 - 11       |
| Stove efficiency   %     | 80,8           |
| Operating draught   Pa   | 12             |
| Weight   kg              | 181            |
| Smoke flue diameter   mm | 150            |
| Energy class             | A <sup>+</sup> |
| Log length   cm          | 50             |
| Warranty                 | 5 years        |
|                          |                |