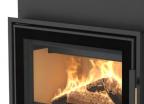

# **HS Flamingo**®

HS Flamingo s.r.o. is a Czech manufacturer of high quality wood-burning stoves and fireplace inserts.

Flamingo fireplace inserts aim to satisfy all the demanding customers, who prefer clean burning with the fire spread across the whole firebox, who don't want to make compromises with the glass cleanness and who appreciate easy fire control and comfortable door handling.

## **Firebox**

Revolutionary solution of firebox offers unbeatable fire experience. The wood burns at the whole width of the firebox bottom thanks to the grate-free combustion and air-supply ducting system. The result is minimum fuel consumption. We raised the view of flames to the new level.