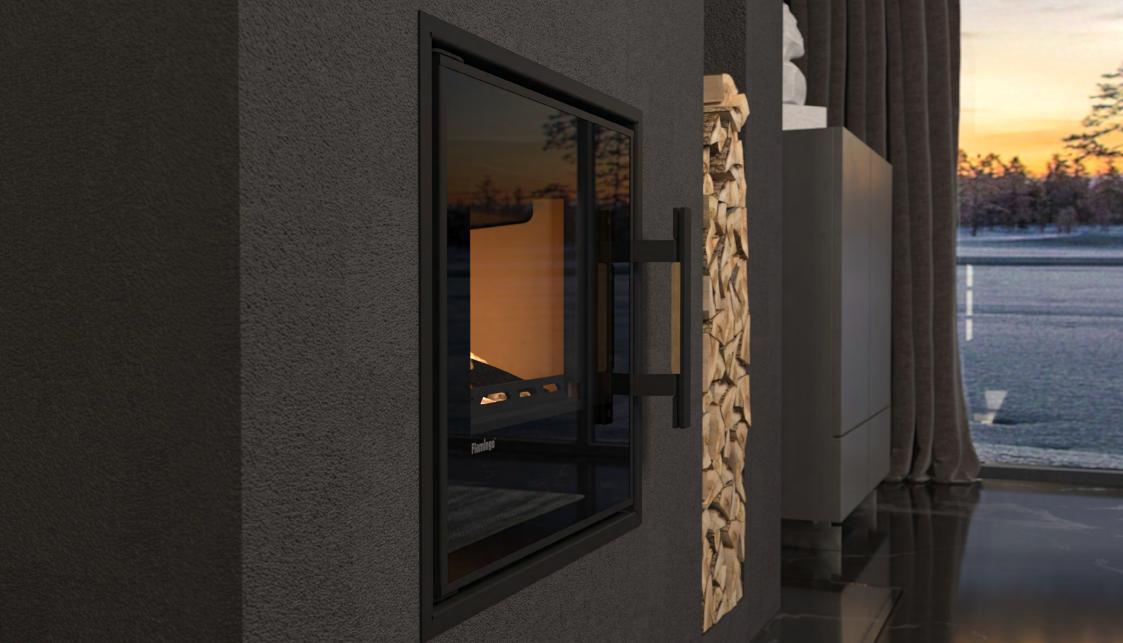

## **Firebox**

Revolutionary solution of firebox offers unbeatable fire experience. The wood burns at the whole width of the firebox bottom thanks to the grate-free combustion and air-supply ducting system. The result is minimum fuel consumption. We raised the view of flames to the new level.

# Always clean glass

Even after several uses, we manage to keep the glass clean. This is achieved by the unique design of the firebox, which ensures precise supply of the primary and secondary airs for the combustion. Very high temperatures are reached in the firebox and the glass stays clean for a longer time.

# **Comfortable opening**

Door handling at Flamingo fireplace inserts is easy and safe. We chose the similar system which is used for example on refrigerators, where you just grab the handle, pull a bit and the door is open. The handle is underlaid with wood, no risk of burns here.