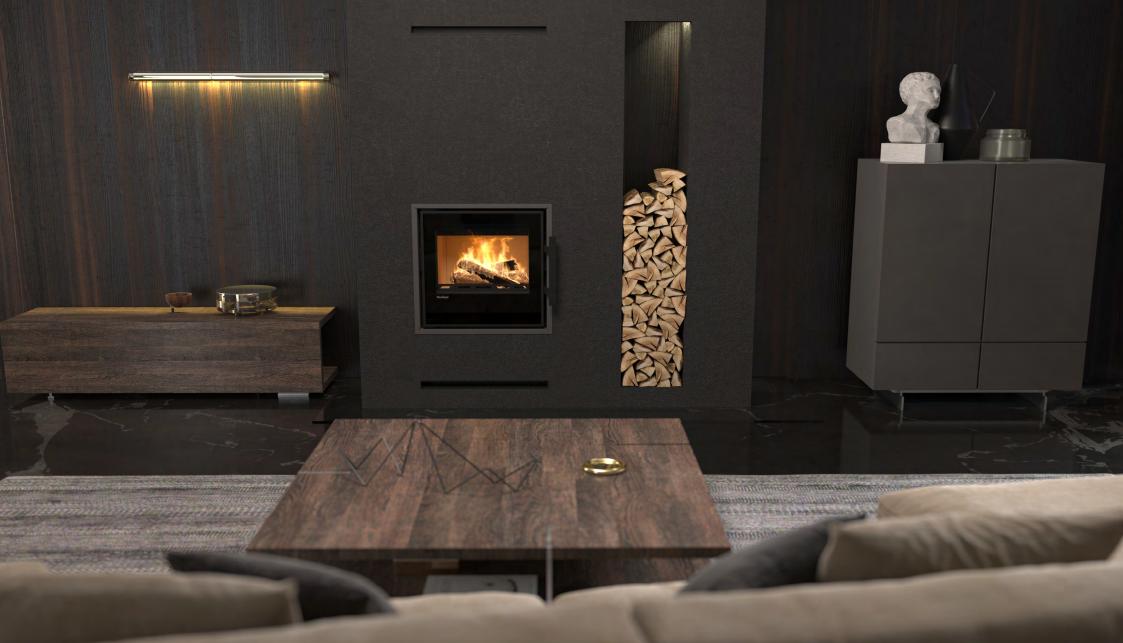

# **HS Flamingo**®

HS Flamingo s.r.o. is a Czech manufacturer of high quality wood-burning stoves and fireplace inserts.

Flamingo fireplace inserts aim to satisfy all the demanding customers, who prefer clean burning with the fire spread across the whole firebox, who don't want to make compromises with the glass cleanness and who appreciate easy fire control and comfortable door handling.

# **Energy in harmony with nature**

Grate-free combustion, firebox with vermiculite and special air intake ducting ensure high efficiency and low emissions. Minimum amount of ashes is a proof. In HS Flamingo we care about innovative combustion and we have been giving it a maximum effort for years. As a result, the flames are uniquely spread in the firebox, which brings comforting and pleasing atmosphere to your homes. We fulfil strict European norms, including the Ecodesign.