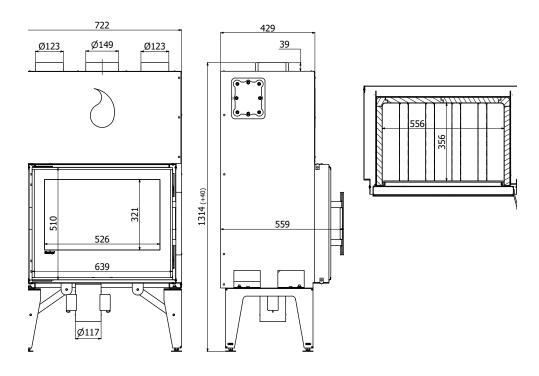

### **Technical drawing**

310

310

442

### **Technical parameters**

| Nominal power   kW       | 5,2            |
|--------------------------|----------------|
| Power range   kW         | 2,6 - 6,8      |
| Stove efficiency   %     | 82,2           |
| Operating draught   Pa   | 12             |
| Weight   kg              | 105            |
| Smoke flue diameter   mm | 150            |
| Energy class             | A <sup>+</sup> |
| Log length   cm          | 33             |
| Warranty                 | 5 years        |
|                          |                |