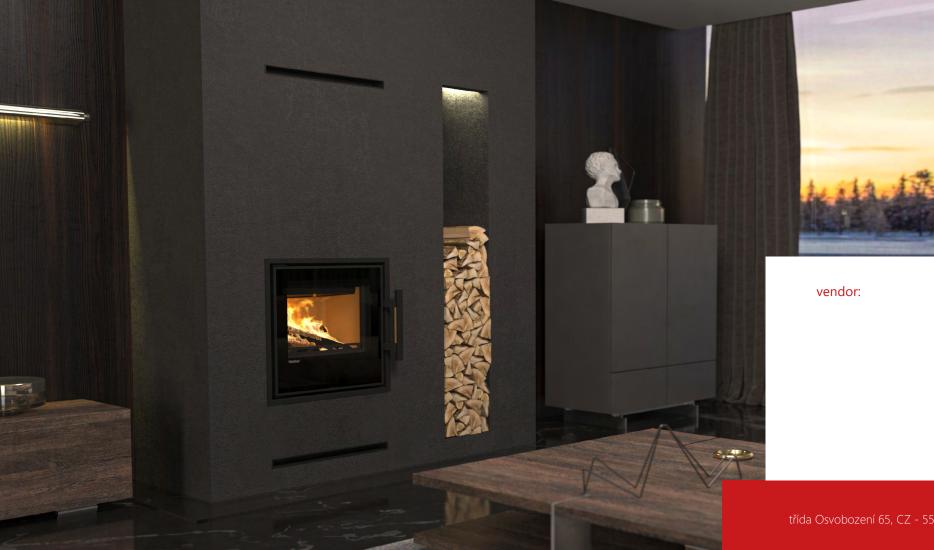

y HS Flamingo s.r.o. www.hsflamingo.com

### **Technical drawing**





### **Product variants**

#### Frames

20 mm | black

20 mm | grey

46 mm | black

46 mm | grey









#### Fire control

Manual control



Manual control - stainless steel lever is placed directly on the fireplace insert. With the lever you open and close dampers and this way set the optimal intensity of fire. The lever is easy to handle and it looks unobtrusive under the bottom edge of the door.

#### Automatic control



It controls the air intake dampers, which regulate the burn process. Thanks to the fluent regulation is the burning clean, optimal and prolongs the burn time. The automatic control unit uses the values from the flue gas sensor and that is why the automatization process is very precise.













HS Flamingo s.r.o. třída Osvobození 65, CZ - 550 01 Broumov, Czech Republic

tel.: +420 491 615 680 export@hsflamingo.cz, www.hsflamingo.com

Copyright © 2023 HS Flamingo s.r.o.