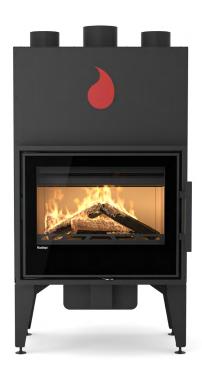

# fireplace insert

# Flamingo X15

# manual regulation

#### Main benefits

- + Precise fire regulation
- + Safe and comfortable opening
- + Grate-free combustion across the whole firebox
- + Firebox with vermiculite
- + Tertiary air supply
- + Clean glass without compromise
- + Stable and strong door construction
- + Integrated adjustable base

## **Technical parameters**

| Nominal power   kW       | 14,6       |
|--------------------------|------------|
| Power range   kW         | 7,3 - 17,5 |
| Stove efficiency   %     | 80,6       |
| Operating draught   Pa   | 12         |
| Weight   kg              | 270        |
| Smoke flue diameter   mm | 200        |
| Energy class             | A          |
| Log length   cm          | 70         |
| Warranty                 | 5 years    |
| ,                        | ,          |