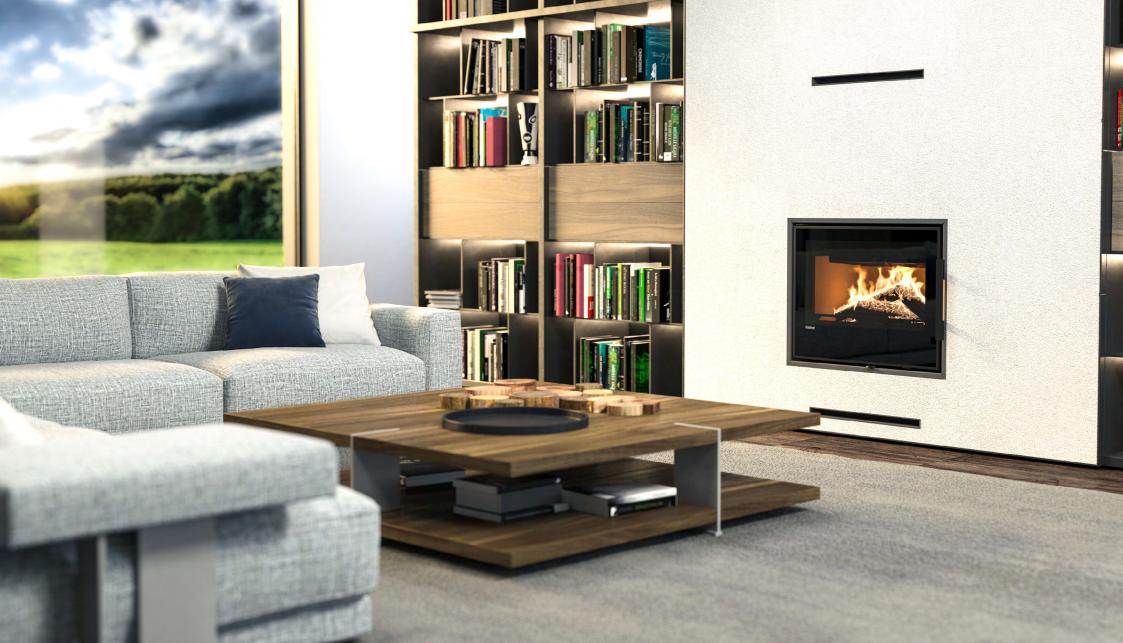

# **HS Flamingo**®

HS Flamingo s.r.o. is a Czech manufacturer of high quality wood-burning stoves and fireplace inserts.

Flamingo fireplace inserts aim to satisfy all the demanding customers, who prefer clean burning with the fire spread across the whole firebox, who don't want to make compromises with the glass cleanness and who appreciate easy fire control and comfortable door handling.

# **Energy in harmony with nature**

Grate-free combustion, firebox with vermiculite and special air intake ducting ensure high efficiency and low emissions. Minimum amount of ashes is a proof. In HS Flamingo we care about innovative combustion and we have been giving it a maximum effort for years. As a result, the flames are uniquely spread in the firebox, which brings comforting and pleasing atmosphere to your homes. We fulfil strict European norms, including the Ecodesign.

## **Firebox**

Revolutionary solution of firebox offers unbeatable fire experience. The wood burns at the whole width of the firebox bottom thanks to the grate-free combustion and air-supply ducting system. The result is minimum fuel consumption. We raised the view of flames to the new level.