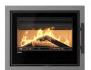

## **Firebox**

Revolutionary solution of firebox offers unbeatable fire experience. The wood burns at the whole width of the firebox bottom thanks to the grate-free combustion and air-supply ducting system. The result is minimum fuel consumption. We raised the view of flames to the new level.

# Always clean glass

Even after several uses, we manage to keep the glass clean. This is achieved by the unique design of the firebox, which ensures precise supply of the primary and secondary airs for the combustion. Very high temperatures are reached in the firebox and the glass stays clean for a longer time.

# **Stable door profile**

The door must withstand very high temperatures and that is why we chose the most appropriate materials, which withstand even the long-term thermal stress. The perfect fixation of the rope seal is also ensured. The frame of the door is specially designed to provide clean visual impression.