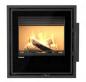

upply
- + Clean glass without compromise
- + Stable and strong door construction
- + Integrated adjustable base

### **Technical parameters**

| Nominal power   kW       | 5,2            |
|--------------------------|----------------|
| Power range   kW         | 2,6 - 6,8      |
| Stove efficiency   %     | 82,2           |
| Operating draught   Pa   | 12             |
| Weight   kg              | 105            |
| Smoke flue diameter   mm | 150            |
| Energy class             | A <sup>+</sup> |
| Log length   cm          | 33             |
| Warranty                 | 5 years        |
|                          |                |







manufactured by HS Flamingo s.r.o. www.hsflamingo.com

### **Technical drawing**



310

310

442





### **Product variants**

#### Frames





20 mm | grey



46 mm | grey



#### Fire control

#### Manual control



Manual control - stainless steel lever is placed directly on the fireplace insert. With the lever you open and close dampers and this way set the optimal intensity of fire. The lever is easy to handle and it looks unobtrusive under the bottom edge of the door.

#### Automatic control



It controls the air intake dampers, which regulate the burn process. Thanks to the fluent regulation is the burning clean, optimal and prolongs the burn time. The automatic control unit uses the values from the flue gas sensor and that is why the automatization process is very precise.





# fireplace insert

# Flamingo M9

# manual regulation





### Main benefits

- + Precise fire regulation
- + Safe and comfortable opening
- +