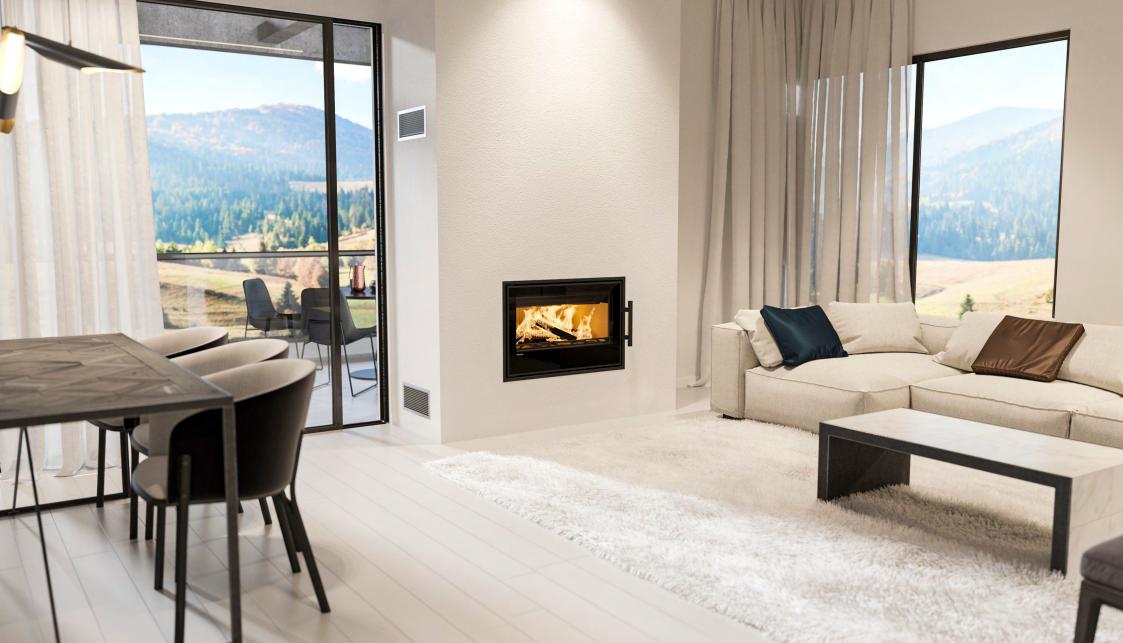

# **HS Flamingo**®

HS Flamingo s.r.o. is a Czech manufacturer of high quality wood-burning stoves and fireplace inserts.

Flamingo fireplace inserts aim to satisfy all the demanding customers, who prefer clean burning with the fire spread across the whole firebox, who don't want to make compromises with the glass cleanness and who appreciate easy fire control and comfortable door handling.

# **Energy in harmony with nature**

Grate-free combustion, firebox with vermiculite and special air intake ducting ensure high efficiency and low emissions. Minimum amount of ashes is a proof. In HS Flamingo we care about innovative combustion and we have been giving it a maximum effort for years. As a result, the flames are uniquely spread in the firebox, which brings comforting and pleasing atmosphere to your homes. We fulfil strict European norms, including the Ecodesign.

# Always clean glass

Even after several uses, we manage to keep the glass clean. This is achieved by the unique design of the firebox, which ensures precise supply of the primary and secondary airs for the combustion. Very high temperatures are reached in the firebox and the glass stays clean for a longer time.