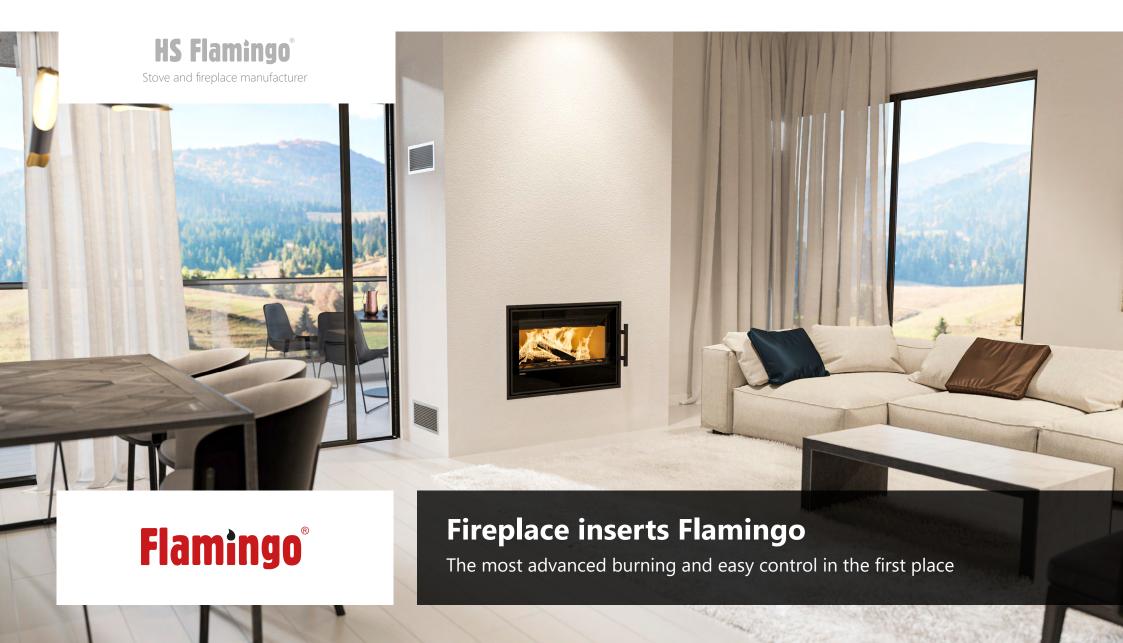

# fireplace insert

# Flamingo S5

# manual regulation

#### Main benefits

- + Precise fire regulation
- + Safe and comfortable opening
- + Grate-free combustion across the whole firebox
- + Firebox with vermiculite
- + Tertiary air supply
- + Clean glass without compromise
- + Stable and strong door construction
- + Integrated adjustable base

### **Technical parameters**

| Nominal power   kW       | 5,2            |
|--------------------------|----------------|
| Power range   kW         | 2,6 - 6,8      |
| Stove efficiency   %     | 82,2           |
| Operating draught   Pa   | 12             |
| Weight   kg              | 105            |
| Smoke flue diameter   mm | 150            |
| Energy class             | A <sup>+</sup> |
| Log length   cm          | 33             |
| Warranty                 | 5 years        |
|                          |                |