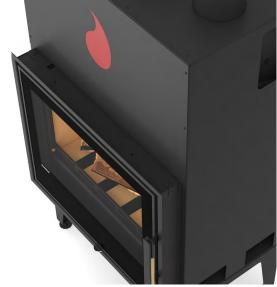

# **Comfortable opening**

Door handling at Flamingo fireplace inserts is easy and safe. We chose the similar system which is used for example on refrigerators, where you just grab the handle, pull a bit and the door is open. The handle is underlaid with wood, no risk of burns here.

# **Stable door profile**

The door must withstand very high temperatures and that is why we chose the most appropriate materials, which withstand even the long-term thermal stress. The perfect fixation of the rope seal is also ensured. The frame of the door is specially designed to provide clean visual impression.

# Integrated base

Each Flamingo fireplace insert is equipped with integrated base. You don't have to build or buy this necessary part separately. The base is very stable and its height is adjustable.