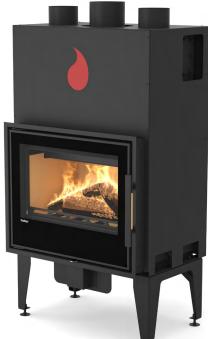

# fireplace insert

# Flamingo S5

# manual regulation

#### Main benefits

- + Precise fire regulation
- + Safe and comfortable opening
- + Grate-free combustion across the whole firebox
- + Firebox with vermiculite
- + Tertiary air supply
- + Clean glass without compromise
- + Stable and strong door construction
- + Integrated adjustable base