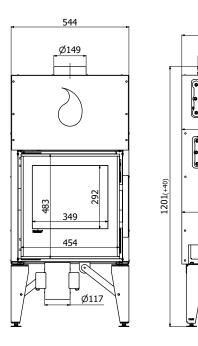

whole firebox
- + Firebox with vermiculite
- + Tertiary air supply
- + Clean glass without compromise
- + Stable and strong door construction
- + Integrated adjustable base

### **Technical parameters**

| Nominal power   kW       | 5,2            |
|--------------------------|----------------|
| Power range   kW         | 2,6 - 6,8      |
| Stove efficiency   %     | 82,2           |
| Operating draught   Pa   | 12             |
| Weight   kg              | 105            |
| Smoke flue diameter   mm | 150            |
| Energy class             | A <sup>+</sup> |
| Log length   cm          | 33             |
| Warranty                 | 5 years        |
|                          |                |







manufactured by HS Flamingo s.r.o. www.hsflamingo.com

### **Technical drawing**



310

310

442





### **Product variants**

#### Frames





20 mm | grey



46 mm | grey



#### Fire control

#### Manual control



Manual control - stainless steel lever is placed directly on the fireplace insert. With the lever you open and close dampers and this way set the optimal intensity of fire. The lever is easy to handle and it looks unobtrusive under the bottom edge of the door.

#### Automatic control



It controls the air intake dampers, which regulate the burn process. Thanks to the fluent regulation is the burning clean, optimal and prolongs the burn time. The automatic control unit uses the values from the flue gas sensor and that is why the automatization process is very precise.





# fireplace insert

# Flamingo M9

# manual regulation





### Main benefits

- +