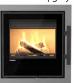

mpromise
- + Stable and strong door construction
- + Integrated adjustable base

### **Technical parameters**

| Nominal power   kW       | 5,2            |
|--------------------------|----------------|
| Power range   kW         | 2,6 - 6,8      |
| Stove efficiency   %     | 82,2           |
| Operating draught   Pa   | 12             |
| Weight   kg              | 105            |
| Smoke flue diameter   mm | 150            |
| Energy class             | A <sup>+</sup> |
| Log length   cm          | 33             |
| Warranty                 | 5 years        |
|                          |                |







manufactured by HS Flamingo s.r.o. www.hsflamingo.com

### **Technical drawing**



310

310

442





### **Product variants**

#### Frames





20 mm | grey



46 mm | grey



#### Fire control

#### Manual control



Manual control - stainless steel lever is placed directly on the fireplace insert. With the lever you open and close dampers and this way set the optimal intensity of fire. The lever is easy to handle and it looks unobtrusive under the bottom edge of the door.

#### Automatic control



It controls the air intake dampers, which regulate the burn process. Thanks to the fluent regulation is the burning clean, optimal and prolongs the burn time. The automatic control unit uses the values from the flue gas sensor and that is why the automatization process is very precise.





# fireplace insert

# Flamingo M9

# manual regulation





### Main benefits

- + Precise fire regulation
- + Safe and comfortable opening
- + Grate-free combustion across the